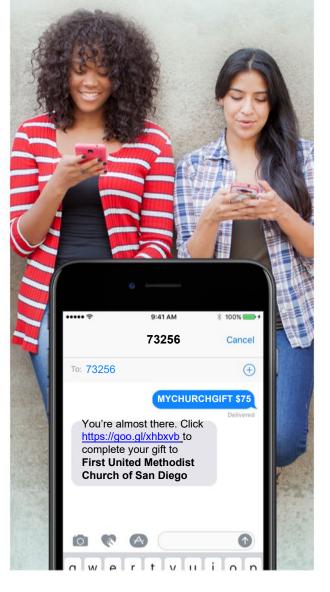

## Text Giving

To give via text, send **MYCHURCHGIFT** and any amount to the phone number **73256**. You'll receive a text message in response with your next steps. After you give one time, your payment method is saved, so you can quickly give again from your phone.